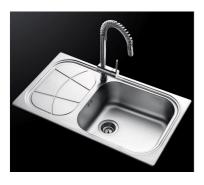

verage by other manufacturers. This is how, thanks to our long experience, we know how to make sinks of superior quality and with a better resistance to aging.                               |
| Basket 3,5" waste fitting | The drain is equipped with a large 3.5" drain, with the practical basket cap that prevents the discharge of solid parts.                                                                                                                               |
| Sliding brackets          |                                                                                                                                                                                                                                                        |



#### **TECHNICAL DATA**





#### **GALLERY**



### **OPTIONAL ACCESSORIES**



Cestello inox 8612 000



Glass chopping board 8631 300



**HPDE Chopping board** 8657 001



Iroko-wood chopping board 8655 000



Stainless steel plate rack 8100 280



## **OPTIONAL AUTOMATIC WASTE FITTINGS**



Automatic waste fitting 8407 100



Automatic waste fitting 8407 000



LIRA automatic waste fitting 8407 102



LIRA automatic waste fitting 8407 103