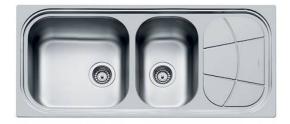

# **Sink Big Bowl**

Bowl on the left Kitchen Sinks Code: 1512 402

#### **DETAILS**

| Edge/Installation Type | Standard (8 mm Edge)                                            |
|------------------------|-----------------------------------------------------------------|
| Finish                 | Foster brushed                                                  |
| Material               | AISI 304 stainless steel                                        |
| Texture                | Microfoster                                                     |
| Base                   | 90 cm                                                           |
| Dimensions             | 1160 x 500 mm                                                   |
| Standard fittings      | Fixing hooks, gasket, drain, overflow and siphon, boxed packing |
| Mixer holes            | 1 standard hole - 2nd and 3rd on request                        |
| Built-in hole          | 1140 x 480 mm                                                   |
|                        |                                                                 |

| Drainer                   | Yes                                                                                                                                                                                                                                                    |
|---------------------------|--------------------------------------------------------------------------------------------------------------------------------------------------------------------------------------------------------------------------------------------------------|
| Width                     | 116 cm                                                                                                                                                                                                                                                 |
| Bowl dimension            | 450x400 + 275x400mm                                                                                                                                                                                                                                    |
| Number of bowls           | 2 bowls                                                                                                                                                                                                                                                |
| Waste fitting             | 3,5" drain                                                                                                                                                                                                                                             |
| FEATURES                  |                                                                                                                                                                                                                                                        |
| 2nd/3rd hole availaible   | The sink can be customized with the execution on request of additional holes, usable for double-hole mixers, for remote controlled drains or for the installation of soap dispensers. The positions are marked on the drawings with dotted line holes. |
| Added value               | Foster uses steel thicknesses higher than those used on average by other manufacturers. This is how, thanks to our long experience, we know how to make sinks of superior quality and with a better resistance to aging.                               |
| Basket 3,5" waste fitting | The drain is equipped with a large 3.5" drain, with the practical basket cap that prevents the discharge of solid parts.                                                                                                                               |
| Sliding brackets          |                                                                                                                                                                                                                                                        |