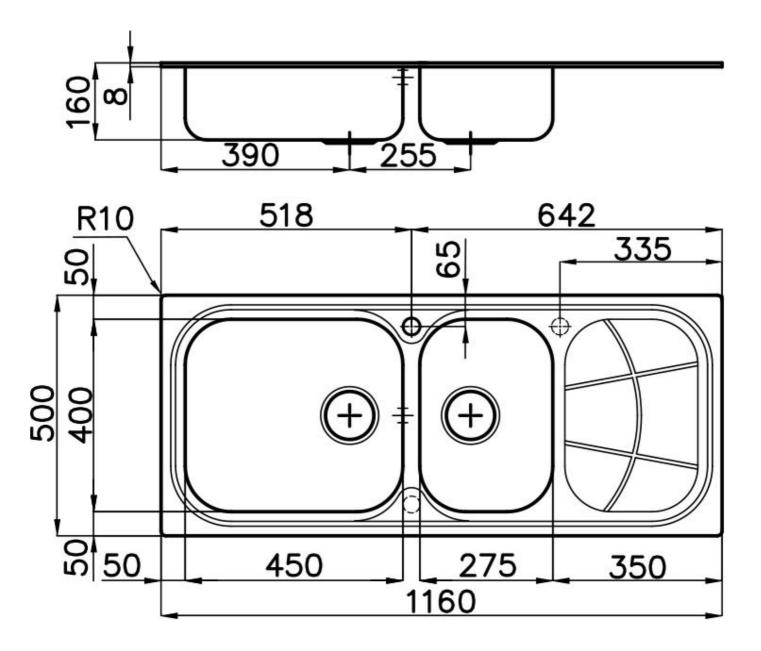

#### **DETAILS**

| Edge/Installation Type | Standard (8 mm Edge)                                            |
|------------------------|-----------------------------------------------------------------|
| Finish                 | Foster brushed                                                  |
| Material               | AISI 304 stainless steel                                        |
| Texture                | Microfoster                                                     |
| Base                   | 90 cm                                                           |
| Dimensions             | 1160 x 500 mm                                                   |
| Standard fittings      | Fixing hooks, gasket, drain, overflow and siphon, boxed packing |
| Mixer holes            | 1 standard hole - 2nd and 3rd on request                        |
| Built-in hole          | 1140 x 480 mm                                                   |
|                        |                                                                 |

| Drainer                   | Yes                                                                                                                                                                                                                                                    |
|---------------------------|--------------------------------------------------------------------------------------------------------------------------------------------------------------------------------------------------------------------------------------------------------|
| Width                     | 116 cm                                                                                                                                                                                                                                                 |
| Bowl dimension            | 450x400 + 275x400mm                                                                                                                                                                                                                                    |
| Number of bowls           | 2 bowls                                                                                                                                                                                                                                                |
| Waste fitting             | 3,5" drain                                                                                                                                                                                                                                             |
| FEATURES                  |                                                                                                                                                                                                                                                        |
| 2nd/3rd hole availaible   | The sink can be customized with the execution on request of additional holes, usable for double-hole mixers, for remote controlled drains or for the installation of soap dispensers. The positions are marked on the drawings with dotted line holes. |
| Added value               | Foster uses steel thicknesses higher than those used on average by other manufacturers. This is how, thanks to our long experience, we know how to make sinks of superior quality and with a better resistance to aging.                               |
| Basket 3,5" waste fitting | The drain is equipped with a large 3.5" drain, with the practical basket cap that prevents the discharge of solid parts.                                                                                                                               |
| Sliding brackets          |                                                                                                                                                                                                                                                        |

#### **TECHNICAL DATA**